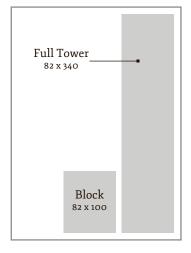

| Size           | Sell Price | Premium |  |
|----------------|------------|---------|--|
| Full Page      | \$600      | \$900   |  |
| Half Page      | \$360      | \$510   |  |
| Quarter Page   | \$195      | \$270   |  |
| Internal Strip | \$195      | \$270   |  |
| Tower Rate     | \$260      | \$360   |  |
| Half Tower     | \$140      | \$190   |  |
| Block          | \$100      | \$133   |  |
| Business Card  | \$50       | \$67    |  |