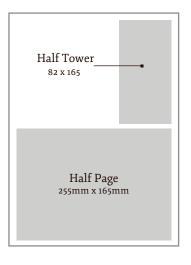

| Size           | Sell Price | Premium |  |
|----------------|------------|---------|--|
| Full Page      | \$600      | \$900   |  |
| Half Page      | \$360      | \$510   |  |
| Quarter Page   | \$195      | \$270   |  |
| Internal Strip | \$195      | \$270   |  |
| Tower Rate     | \$260      | \$360   |  |
| Half Tower     | \$140      | \$190   |  |
| Block          | \$100      | \$133   |  |
| Business Card  | \$50       | \$67    |  |