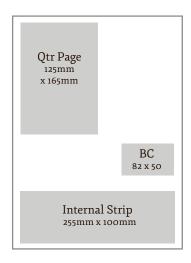

| Size           | Sell Price | Premium |  |
|----------------|------------|---------|--|
| Full Page      | \$600      | \$900   |  |
| Half Page      | \$360      | \$510   |  |
| Quarter Page   | \$195      | \$270   |  |
| Internal Strip | \$195      | \$270   |  |
| Tower Rate     | \$260      | \$360   |  |
| Half Tower     | \$140      | \$190   |  |
| Block          | \$100      | \$133   |  |
| Business Card  | \$50       | \$67    |  |