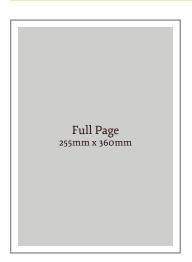

| Size           | Sell Price | Premium |  |
|----------------|------------|---------|--|
| Full Page      | \$600      | \$900   |  |
| Half Page      | \$360      | \$510   |  |
| Quarter Page   | \$195      | \$270   |  |
| Internal Strip | \$195      | \$270   |  |
| Tower Rate     | \$260      | \$360   |  |
| Half Tower     | \$140      | \$190   |  |
| Block          | \$100      | \$133   |  |
| Business Card  | \$50       | \$67    |  |